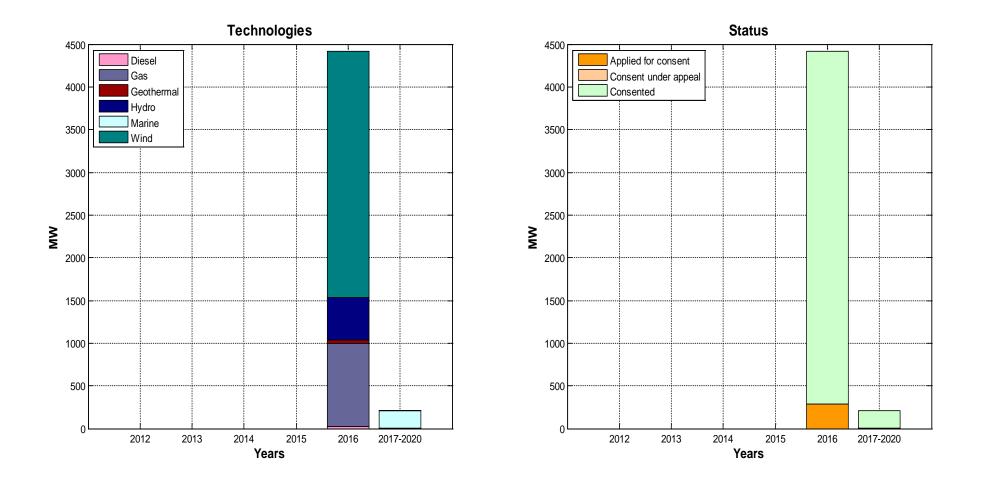

Figure 2. Summary of capacity (MW) technology and status

Figure 3. Sum of the "Consented" project capacities by region

Figure 4. Sum of the "Consent under appeal" project capacities by region

Applied for consent