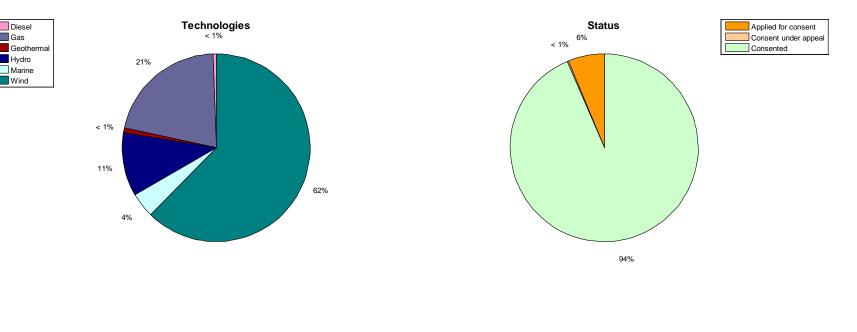

Table 3. Projects which are currently under construction, have received consent or have applied for consent – sorted by generation type

Figure 1. Summary of capacity (MW) percentage by technology, status, owner and region

## Generation types

| Geothermal | 347  |
|------------|------|
| Hydro      | 513  |
| Wind       | 3041 |
| Diesel     | 23   |
| Marine     | 200  |
| Gas        | 980  |

| Northland     | 250  | Marlborough | 70  |
|---------------|------|-------------|-----|
| Auckland      | 898  | West Coast  | 106 |
| Waikato       | 852  | Canterbury  | 460 |
| Bay of Plenty | 47   | Waitaki     | 0   |
| Hawkes Bay    | 433  | Otago       | 188 |
| Taranaki      | 100  | Southland   | 240 |
| Manawatu      | 428  | Fiordland   | 0   |
| Wellington    | 1032 | Tiwai       | 0   |

Anyone who would like to provide updated information may contact <u>emi@ea.govt.nz</u> with "Generation projects" in the subject line.

| Status               |      |
|----------------------|------|
| Under construction   | 0    |
| Consented            | 4800 |
| Consent under appeal | 7    |
| Applied for consent  | 297  |

## Owners

| Contact Energy     | 1327 |
|--------------------|------|
| Meridian Energy    | 761  |
| TrustPower         | 538  |
| Genesis            | 0    |
| Mighty River Power | 462  |
| Others             | 2016 |