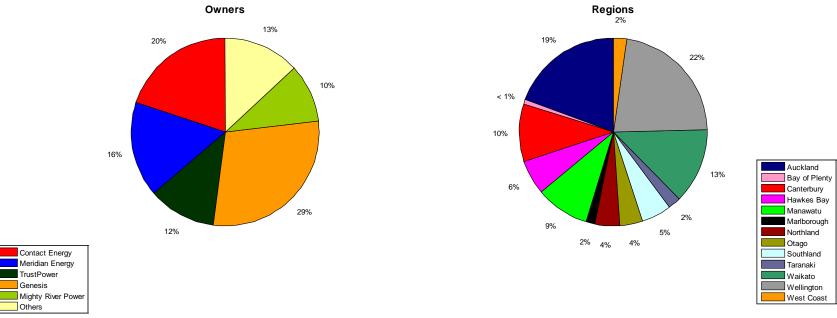

Table 3. Projects which are currently under construction, have received consent or have applied for consent – sorted by generation type

Figure 1. Summary of capacity (MW) percentage by technology, status, owner and region

## Owners

| Contact Energy     | 1327 |
|--------------------|------|
| Meridian Energy    | 761  |
| TrustPower         | 538  |
| Genesis            | 0    |
| Mighty River Power | 462  |
| Others             | 2016 |

## Generation types

| Geothermal | 347  |
|------------|------|
| Hydro      | 513  |
| Wind       | 3041 |
| Diesel     | 23   |
| Marine     | 200  |
| Gas        | 980  |

| Northland     | 250  | Marlborough | 70  |
|---------------|------|-------------|-----|
| Auckland      | 898  | West Coast  | 106 |
| Waikato       | 852  | Canterbury  | 460 |
| Bay of Plenty | 47   | Waitaki     | 0   |
| Hawkes Bay    | 433  | Otago       | 188 |
| Taranaki      | 100  | Southland   | 240 |
| Manawatu      | 428  | Fiordland   | 0   |
| Wellington    | 1032 | Tiwai       | 0   |