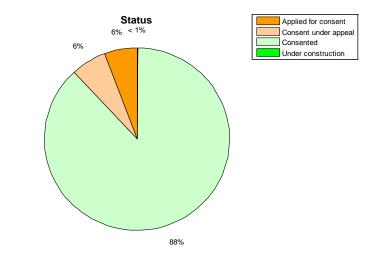

## Status

| Status               |      |
|----------------------|------|
| Under construction   | 7    |
| Consented            | 4435 |
| Consent under appeal | 322  |
| Applied for consent  | 290  |

Table 3. Projects which are currently under construction, have received consent or have applied for consent – sorted by generation type

Figure 1. Summary of capacity (MW) percentage by technology, status, owner and region