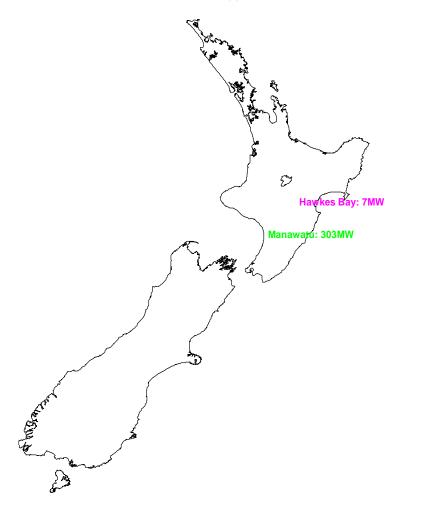

Figure 4. Sum of the "Consented" project capacities by region

the state of the s

B

Otago: 181MW

Figure 5. Sum of the "Consent under appeal" project capacities by region

Figure 6. Sum of the "Applied for consent" project capacities by region