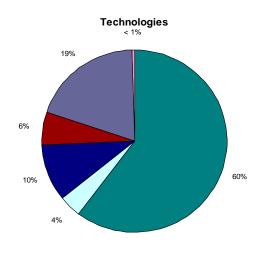

## Generation types

| Geothermal | 297  |
|------------|------|
| Hydro      | 506  |
| Wind       | 3048 |
| Diesel     | 23   |
| Marine     | 200  |
| Gas        | 980  |

| Northland      | 200  | Marlborough | 70   |
|----------------|------|-------------|------|
| Auckland       | 898  | West Coast  | 106  |
| Waikato        | 852  | Canterbury  | 460  |
| Bay of Plenty  | 47   | Waitaki     | 0    |
| Hawkes Bay     | 433  | Otago       | 181  |
| Taranaki       | 100  | Southland   | 247  |
| Manawatu       | 428  | Fiordland   | 0    |
| Wellington     | 1032 | Tiwai       | 0    |
| Weinington     | 1002 | Tiwai       |      |
| Total Capacity |      |             | 5054 |

Table 3. Projects which are currently under construction, have received consent or have applied for consent – sorted by generation type

Figure 1. Summary of capacity (MW) percentage by technology, status, owner and region