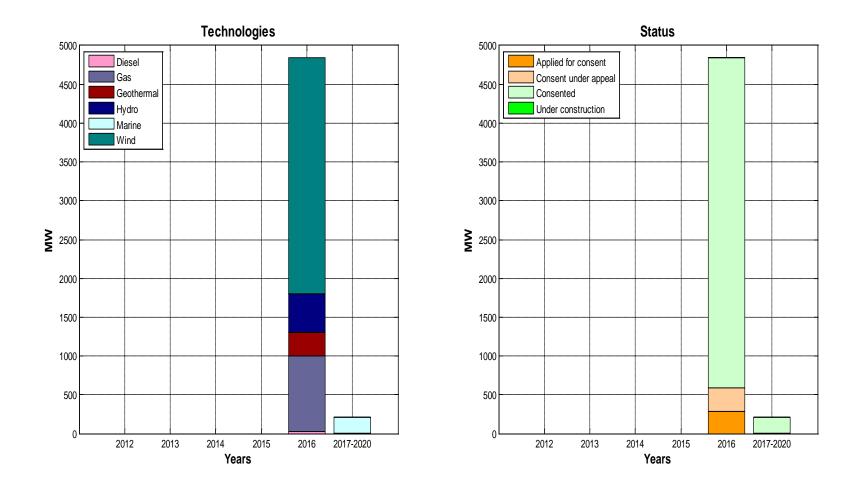

Figure 2. Summary of capacity (MW) technology and status

Northland: 200MW Auckland: 898MW Waikato: 852MW Taranaki: 100MW Hawkes Bay: 426MW Manawatu: 125MW West Coest: 106MW Centerbury: 205MW

Figure 3. Sum of the "Under construction" project capacities by region