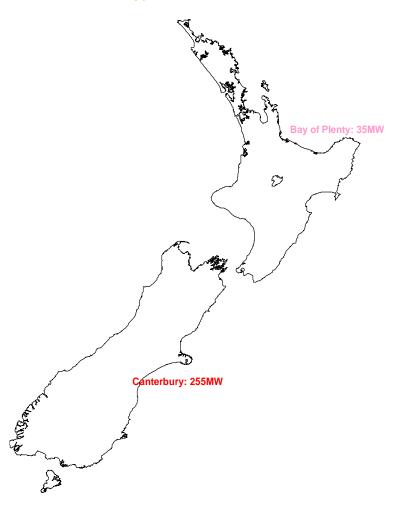

Figure 4. Sum of the "Consented" project capacities by region

the state of the s

B

Otago: 181MW

Figure 5. Sum of the "Consent under appeal" project capacities by region

Figure 6. Sum of the "Applied for consent" project capacities by region