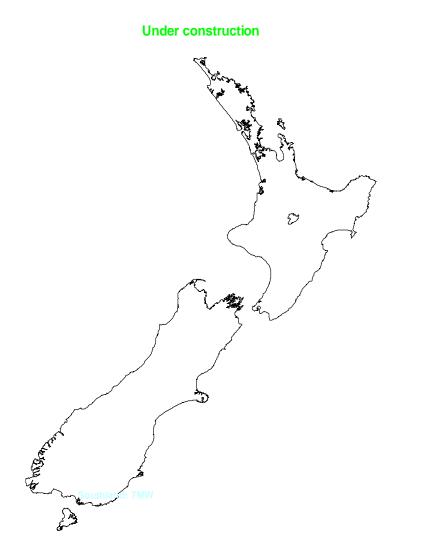

Figure 2. Summary of capacity (MW) technology and status

Northland: 200MW Auckland: 898MW Waikato: 852MW Taranaki: 100MW Hawkes Bay: 426MW Manawatu: 125MW West Coest: 106MW Centerbury: 205MW

Figure 3. Sum of the "Under construction" project capacities by region