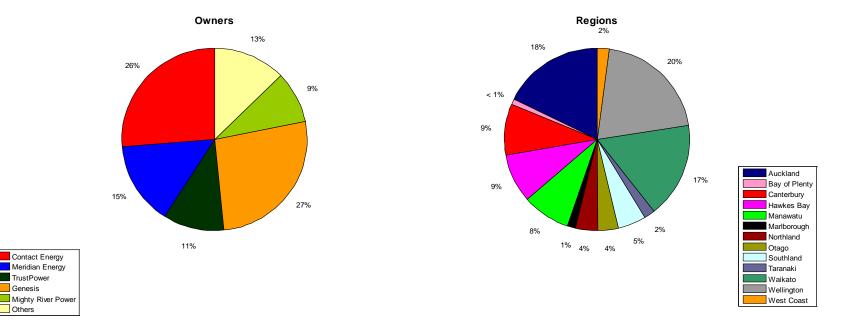

## Owners

| Contact Energy     | 1327 |
|--------------------|------|
| Meridian Energy    | 761  |
| TrustPower         | 538  |
| Genesis            | 1340 |
| Mighty River Power | 462  |
| Others             | 626  |

## Generation types

| Geothermal | 297  |
|------------|------|
| Hydro      | 506  |
| Wind       | 3048 |
| Diesel     | 23   |
| Marine     | 200  |
| Gas        | 980  |

| Northland      | 200  | Marlborough | 70   |
|----------------|------|-------------|------|
| Auckland       | 898  | West Coast  | 106  |
| Waikato        | 852  | Canterbury  | 460  |
| Bay of Plenty  | 47   | Waitaki     | 0    |
| Hawkes Bay     | 433  | Otago       | 181  |
| Taranaki       | 100  | Southland   | 247  |
| Manawatu       | 428  | Fiordland   | 0    |
| Wellington     | 1032 | Tiwai       | 0    |
| Weinington     | 1002 | Tiwai       |      |
| Total Capacity |      |             | 5054 |

Table 3. Projects which are currently under construction, have received consent or have applied for consent – sorted by generation type

Figure 1. Summary of capacity (MW) percentage by technology, status, owner and region