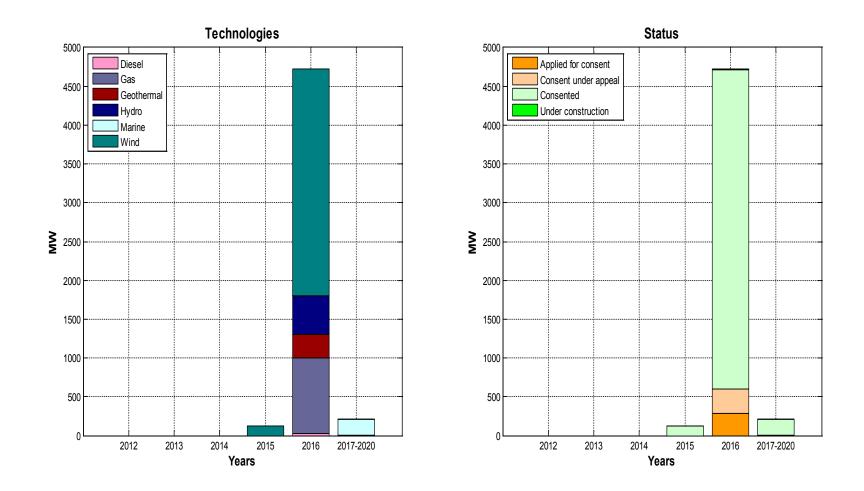

| 44               | 2016-2020                | Consented            |
|                 | Wellington    | Castle Hill                 | Genesis                    | 860              | 2016-2020                | Consented            |
|                 | Wellington    | Puketoi                     | Mighty River Power         | 159              | 2016-2020                | Consented            |
|                 | Wellington    | Long Gully                  | Windflow Technologies      | 12.5             | 2016-2020                | Consented            |

Table 3. Projects which are currently under construction, have received consent or have applied for consent – sorted by generation type



Figure 1. Summary of capacity (MW) percentage by technology, status, owner and region



Figure 2. Summary of capacity (MW) technology and status

# **Under construction**



Figure 3. Sum of the "Under construction" project capacities by region

Figure 4. Sum of the "Consented" project capacities by region

# **Consent under appeal** Bay of Plenty: 12MW 8 Manawatu: 303MW

## Applied for consent



Figure 5. Sum of the "Consent under appeal" project capacities by region

Figure 6. Sum of the "Applied for consent" project capacities by region