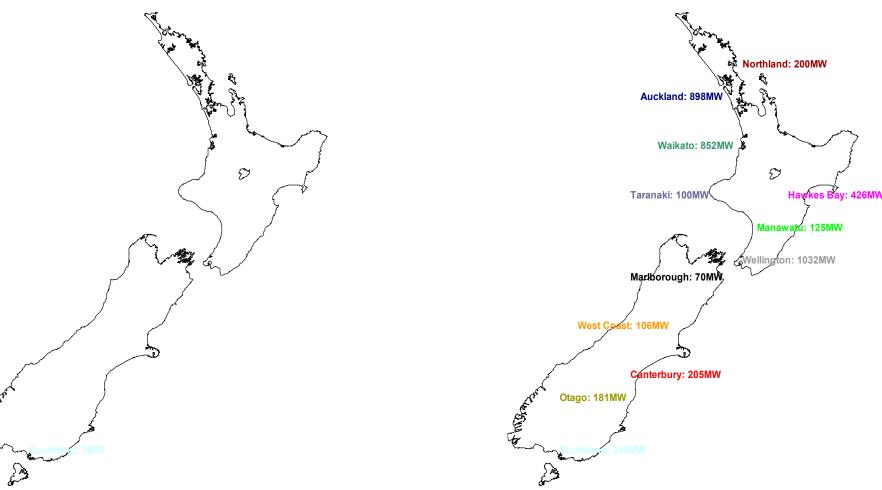

# **Under construction**

Figure 3. Sum of the "Under construction" project capacities by region

Figure 4. Sum of the "Consented" project capacities by region

# **Consent under appeal** Bay of Plenty: 12MW 8 Manawatu: 303MW