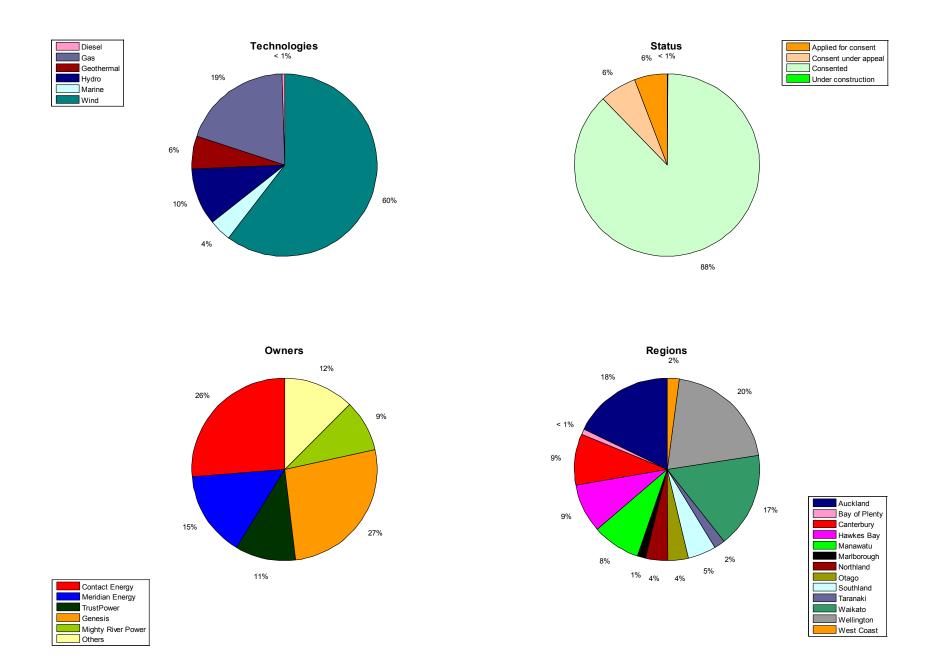

Table 3. Projects which are currently under construction, have received consent or have applied for consent – sorted by generation type

Figure 1. Summary of capacity (MW) percentage by technology, status, owner and region