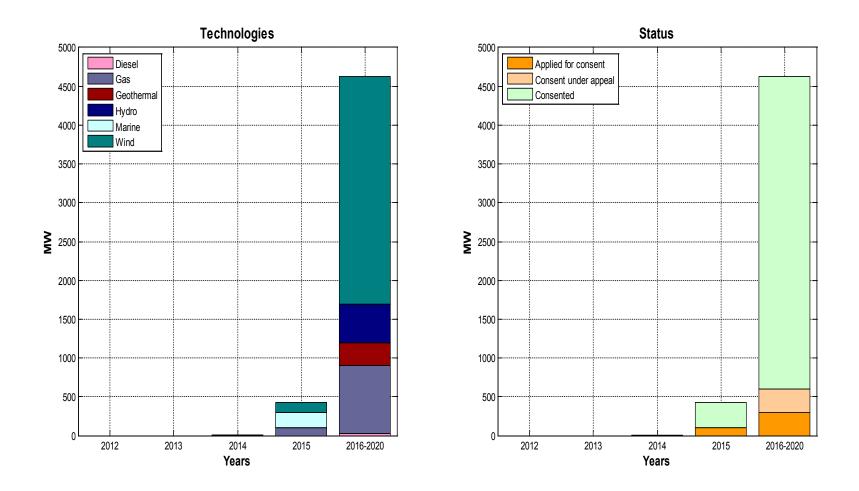

Figure 2. Summary of capacity (MW) technology and status

Consent under appeal

Figure 3. Sum of the "Consented" project capacities by region

Figure 4. Sum of the "Consent under appeal" project capacities by region