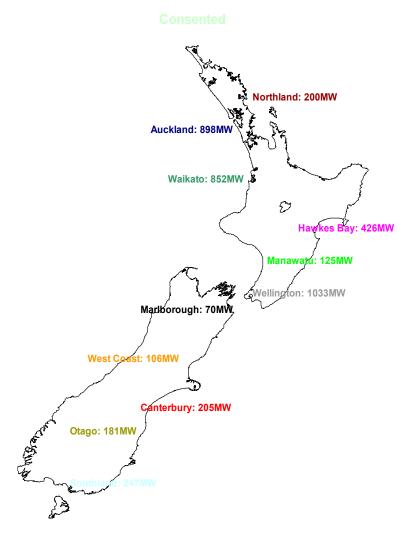

## Regions

| Northland     | 200  | Marlborough | 70  |
|---------------|------|-------------|-----|
| Auckland      | 898  | West Coast  | 106 |
| Waikato       | 852  | Canterbury  | 460 |
| Bay of Plenty | 47   | Waitaki     | 0   |
| Hawkes Bay    | 433  | Otago       | 181 |
| Taranaki      | 100  | Southland   | 247 |
| Manawatu      | 428  | Fiordland   | 0   |
| Wellington    | 1033 | Tiwai       | 0   |

Figure 2. Summary of capacity (MW) technology and status

Consent under appeal

Figure 3. Sum of the "Consented" project capacities by region

Figure 4. Sum of the "Consent under appeal" project capacities by region