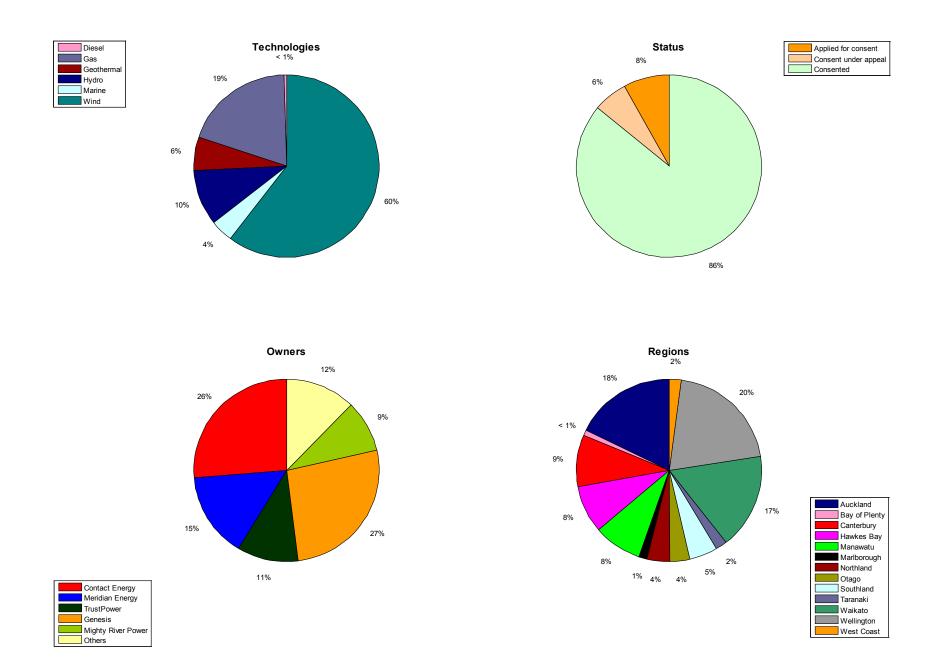

### **Status**

| Under construction   | 0    |
|----------------------|------|
| Consented            | 4343 |
| Consent under appeal | 303  |
| Applied for consent  | 409  |

### **Owners**

| Contact Energy     | 1327 |
|--------------------|------|
| Meridian Energy    | 761  |
| TrustPower         | 538  |
| Genesis            | 1340 |
| Mighty River Power | 462  |
| Others             | 627  |

# **Generation types**

| Geothermal | 297  |
|------------|------|
| Hydro      | 506  |
| Wind       | 3048 |
| Diesel     | 23   |
| Marine     | 201  |
| Gas        | 980  |

## Regions

| Northland     | 200  | Marlborough | 70  |
|---------------|------|-------------|-----|
| Auckland      | 898  | West Coast  | 106 |
| Waikato       | 852  | Canterbury  | 460 |
| Bay of Plenty | 47   | Waitaki     | 0   |
| Hawkes Bay    | 433  | Otago       | 181 |
| Taranaki      | 100  | Southland   | 247 |
| Manawatu      | 428  | Fiordland   | 0   |
| Wellington    | 1033 | Tiwai       | 0   |

Table 3. Projects which are currently under construction, have received consent or have applied for consent - sorted by generation type

Figure 1. Summary of capacity (MW) percentage by technology, status, owner and region