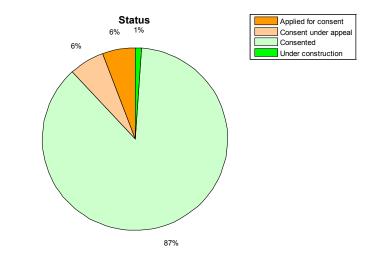

## Status

| Status               |      |
|----------------------|------|
| Under construction   | 60   |
| Consented            | 4443 |
| Consent under appeal | 315  |
| Applied for consent  | 297  |

Table 3. Projects which are currently under construction, have received consent or have applied for consent – sorted by generation type

Figure 1. Summary of capacity (MW) percentage by technology, status, owner and region