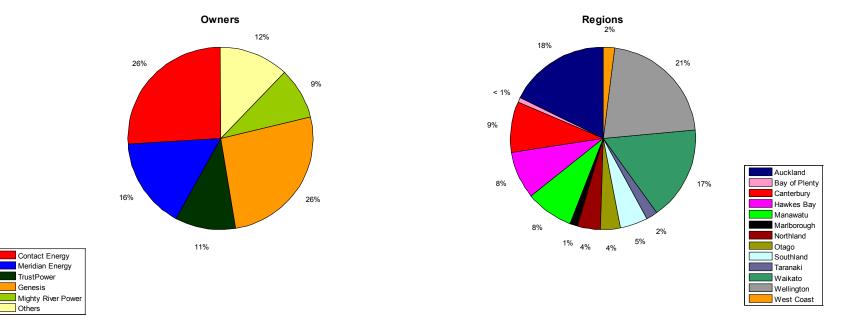

## Owners

| Contact Energy     | 1327 |
|--------------------|------|
| Meridian Energy    | 821  |
| TrustPower         | 538  |
| Genesis            | 1340 |
| Mighty River Power | 462  |
| Others             | 627  |

## Generation types

| Geothermal | 297  |
|------------|------|
| Hydro      | 506  |
| Wind       | 3108 |
| Diesel     | 23   |
| Marine     | 201  |
| Gas        | 980  |

| Northland     | 200  | Marlborough | 70  |
|---------------|------|-------------|-----|
| Auckland      | 898  | West Coast  | 106 |
| Waikato       | 852  | Canterbury  | 460 |
| Bay of Plenty | 47   | Waitaki     | 0   |
| Hawkes Bay    | 433  | Otago       | 181 |
| Taranaki      | 100  | Southland   | 247 |
| Manawatu      | 428  | Fiordland   | 0   |
| Wellington    | 1093 | Tiwai       | 0   |

Table 3. Projects which are currently under construction, have received consent or have applied for consent – sorted by generation type

Figure 1. Summary of capacity (MW) percentage by technology, status, owner and region