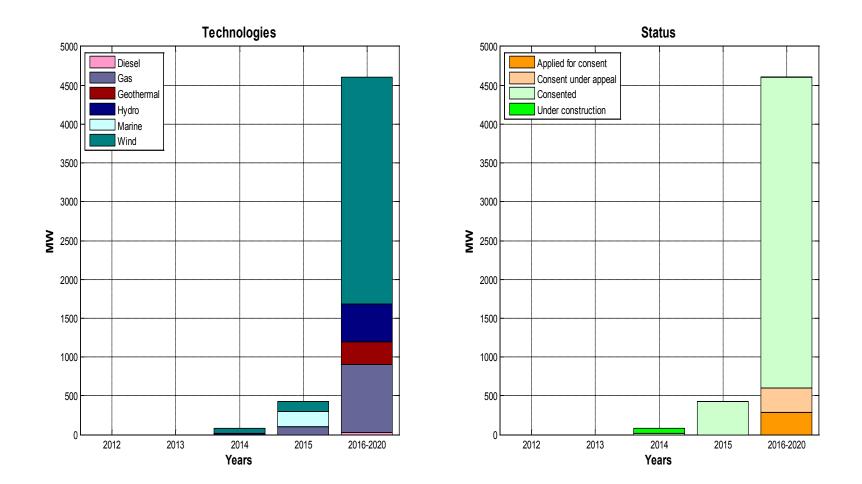

Figure 2. Summary of capacity (MW) technology and status

Northland: 200MW Auckland: 898MW Waikato: 852MW Ð kes Bay: 426MW Taranaki: 100MW Manawatu: 125MW Wellington: 1033MW Marlborough: 70MW, st: 106MW West Co Canterbury: 205MW Otago: 181MW