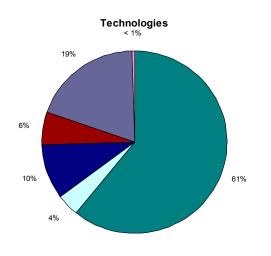

## Generation types

| Geothermal | 297  |
|------------|------|
| Hydro      | 506  |
| Wind       | 3108 |
| Diesel     | 23   |
| Marine     | 201  |
| Gas        | 980  |

| Northland     | 200  | Marlborough | 70  |
|---------------|------|-------------|-----|
| Auckland      | 898  | West Coast  | 106 |
| Waikato       | 852  | Canterbury  | 460 |
| Bay of Plenty | 47   | Waitaki     | 0   |
| Hawkes Bay    | 433  | Otago       | 181 |
| Taranaki      | 100  | Southland   | 247 |
| Manawatu      | 428  | Fiordland   | 0   |
| Wellington    | 1093 | Tiwai       | 0   |

Table 3. Projects which are currently under construction, have received consent or have applied for consent – sorted by generation type

Figure 1. Summary of capacity (MW) percentage by technology, status, owner and region