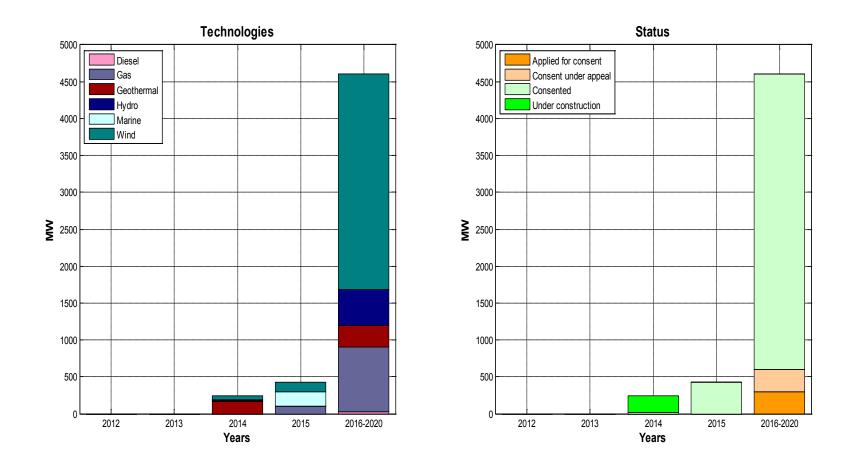

Figure 2. Summary of capacity (MW) technology and status

Figure 3. Sum of the "Under construction" project capacities by region

Figure 4. Sum of the "Consented" project capacities by region