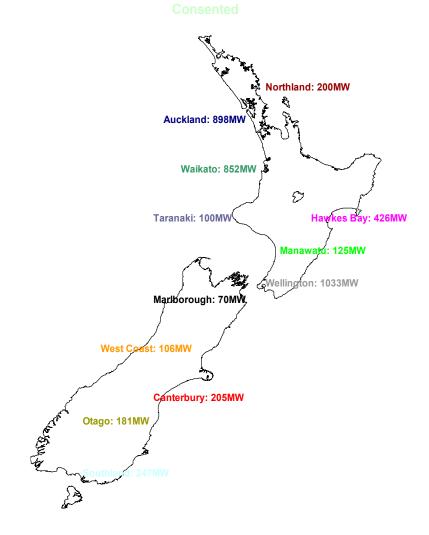

Figure 2. Summary of capacity (MW) technology and status

Figure 3. Sum of the "Under construction" project capacities by region

Figure 4. Sum of the "Consented" project capacities by region