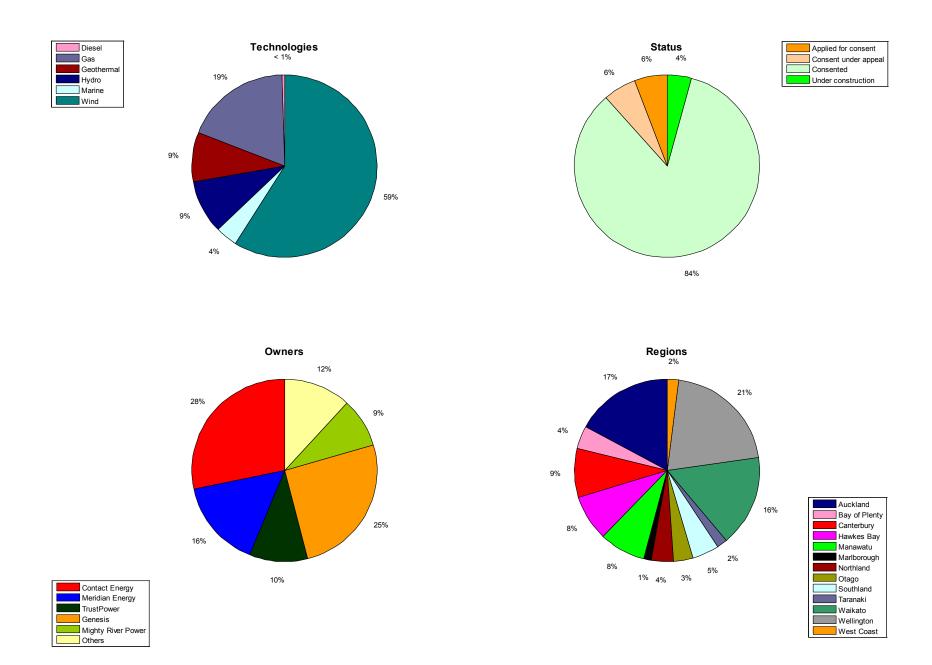

Table 3. Projects which are currently under construction, have received consent or have applied for consent - sorted by generation type

Figure 1. Summary of capacity (MW) percentage by technology, status, owner and region

### Status

| Under construction   | 226  |
|----------------------|------|
| Consented            | 4443 |
| Consent under appeal | 303  |
| Applied for consent  | 309  |

### **Owners**

| Contact Energy     | 1493 |
|--------------------|------|
| Meridian Energy    | 821  |
| TrustPower         | 538  |
| Genesis            | 1340 |
| Mighty River Power | 462  |
| Others             | 627  |

### **Generation types**

| Geothermal | 463  |
|------------|------|
| Hydro      | 506  |
| Wind       | 3108 |
| Diesel     | 23   |
| Marine     | 201  |
| Gas        | 980  |

### Regions

| Northland     | 200  | Marlborough | 70  |
|---------------|------|-------------|-----|
| Auckland      | 898  | West Coast  | 106 |
| Waikato       | 852  | Canterbury  | 460 |
| Bay of Plenty | 213  | Waitaki     | 0   |
| Hawkes Bay    | 433  | Otago       | 181 |
| Taranaki      | 100  | Southland   | 247 |
| Manawatu      | 428  | Fiordland   | 0   |
| Wellington    | 1093 | Tiwai       | 0   |